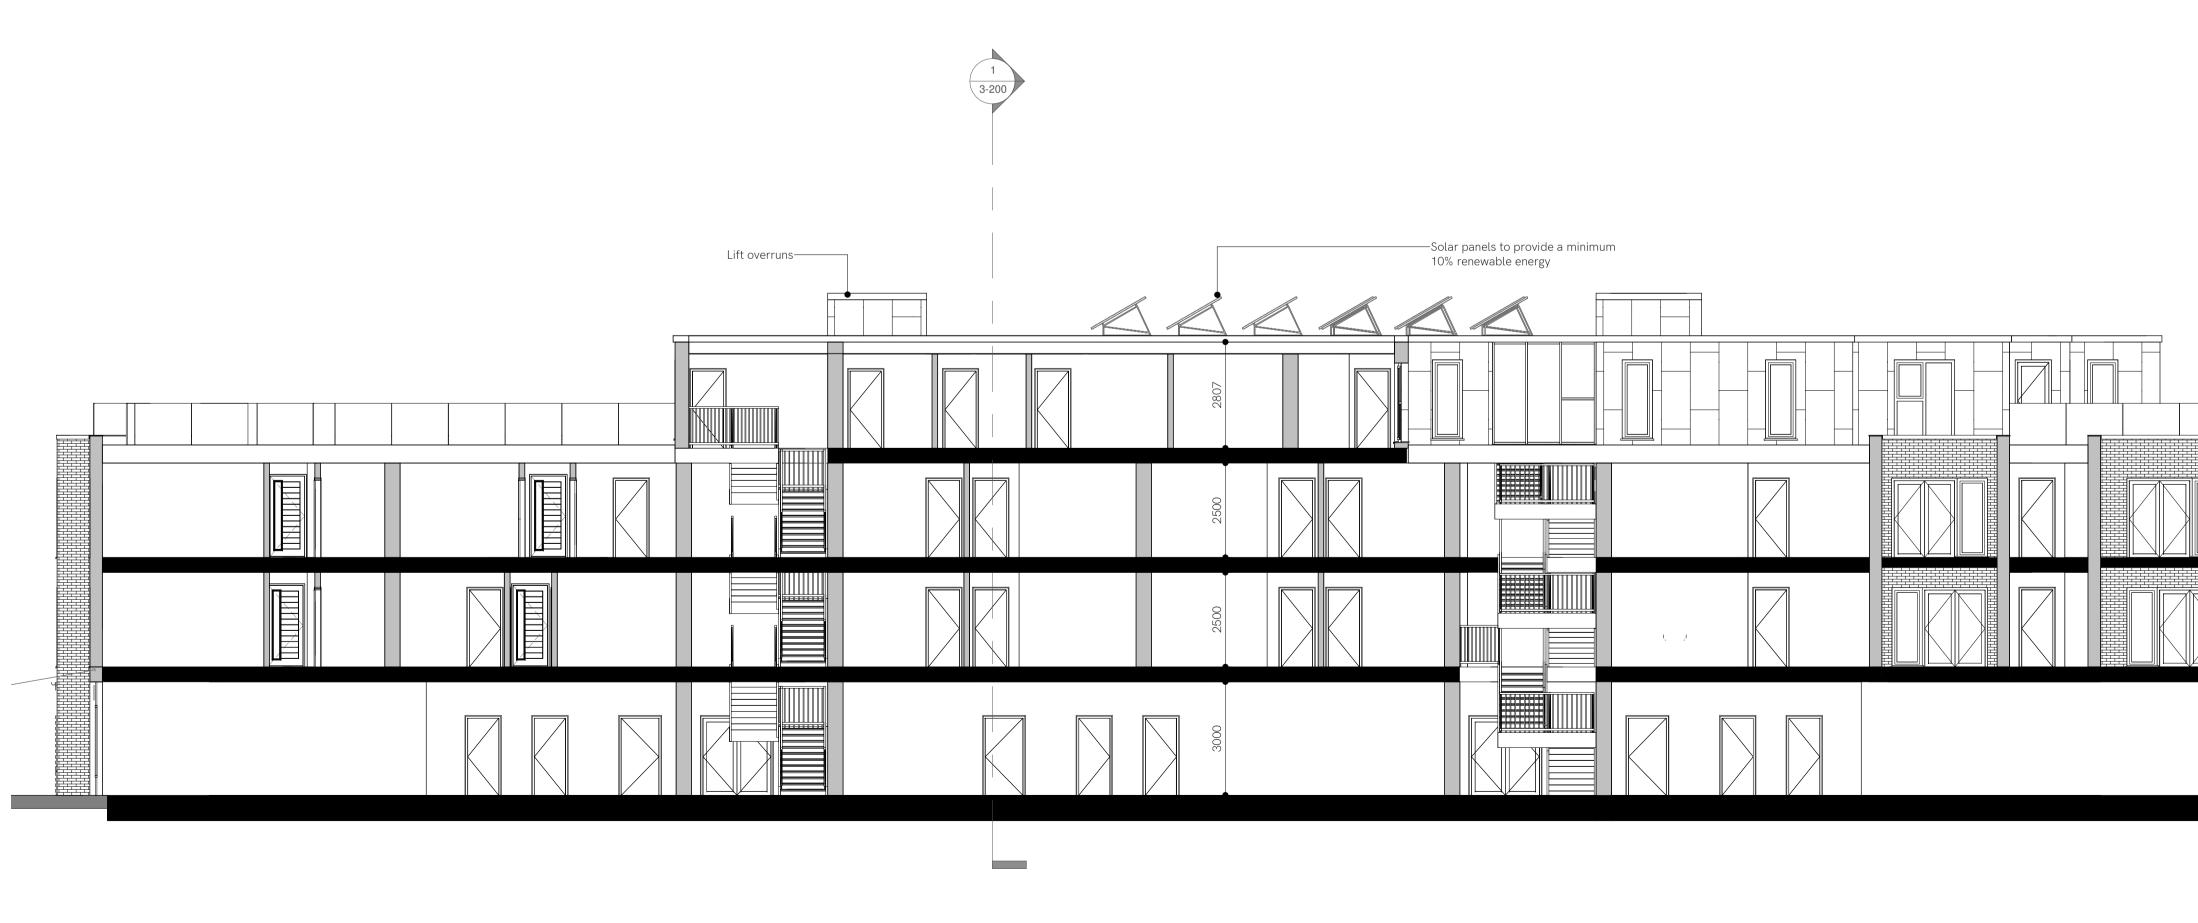

2

3-200

 Preliminary Section A-A

 1 : 100

| -Flat roof, roof finish to  |
|-----------------------------|
| manufactures recommendation |

—Trespa cover cap to roof edge

–Ventilated cavity

—Revit fixed Trespa Meteon (or similar) system installed in accordance with the manufcatures recommendation