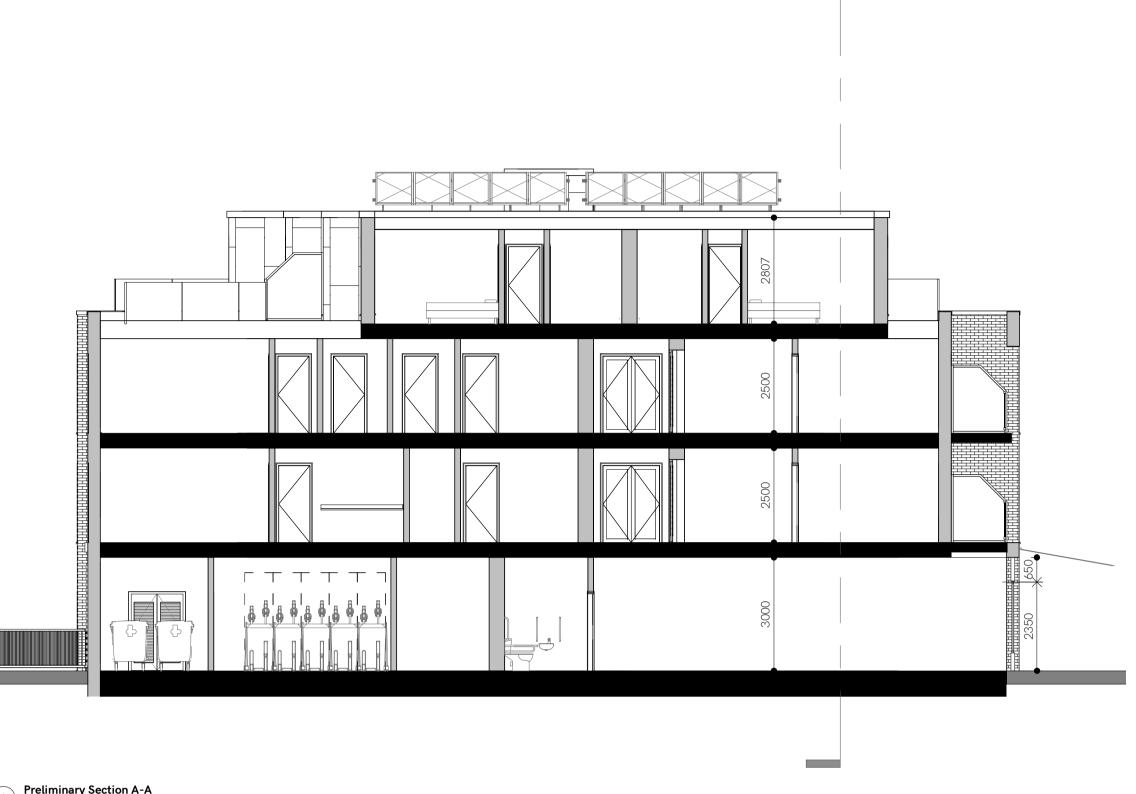

2

3-200

 Preliminary Section A-A

 1 : 100

| -Flat roof, roof finish to  |
|-----------------------------|
| manufactures recommendation |

—Trespa cover cap to roof edge

–Ventilated cavity

—Revit fixed Trespa Meteon (or similar) system installed in accordance with the manufcatures recommendation