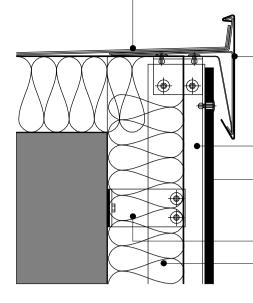

2

3-200

 Preliminary Section A-A

 1 : 100

| -Flat roof, roof finish to  |
|-----------------------------|
| manufactures recommendation |

—Trespa cover cap to roof edge

–Ventilated cavity

—Revit fixed Trespa Meteon (or similar) system installed in accordance with the manufcatures recommendation

—Wall bracket fitted on thermal isolator —Insulation

**Trespa Meteon Eaves Detail - Or Similar Rainscreen Cladding** 1:5

General Notes

Please only scale from this drawing using the scale bar where provided,however drawings should not be scaled to obtain critical setting out dimensions. If no scale is provided, refer to stated dimensions only.